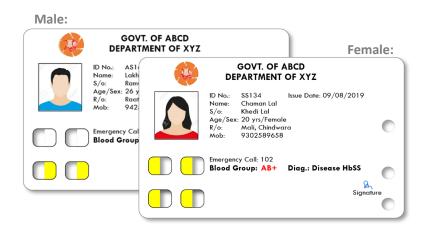

## HOW DOES THE CARD WORK?

Keep one GIPCI card on the other card.

Now turn both cards to see the backside.

5

See the result. All the lines except the result has cross mark. See through hole appears in front of the result.

#### GIPCI Card very easy to use:

- Automatic genetic inheritance pattern identification of Thalassemia, Sickle cell anaemia etc
- Counselling of prospective parents helping them make informed choice.
- Even paramedics, lay persons, prospective parents not skilled in genetic or marriage counselling, can use it to reach the result.