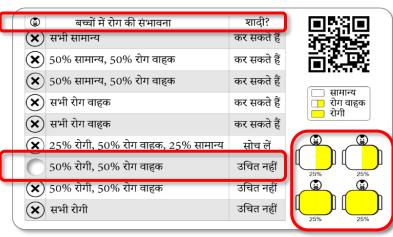

## HOW DOES THE CARD WORK?

Keep one GIPCI card on the other card.

Now turn both cards to see the backside.

5

See the result. All the lines except the result has cross mark. See through hole appears in front of the result.