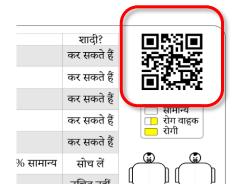

#### Benefits of using GIPCI cards:

- ✓ No need to spend money on hiring a genetic counsellor.
- ✓ Know the instant result on your own, saving time.
- √Know the possibilities of offspring affected with a genetic disease.
- ✓ Reduce the economic burden related to your health.
- **✓ Automated online Counselling via QR Code.**
- ✓ App and Software assisted card choice for Health professionals also available.
- ✓ Orientation programme available.