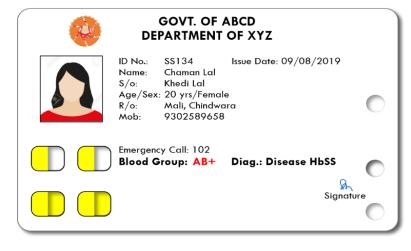

## HOW DOES THE CARD WORK?

Keep one GIPCI card on the other card.

Now turn both cards to see the backside.

5

See the result. All the lines except the result has cross mark. See through hole appears in front of the result.